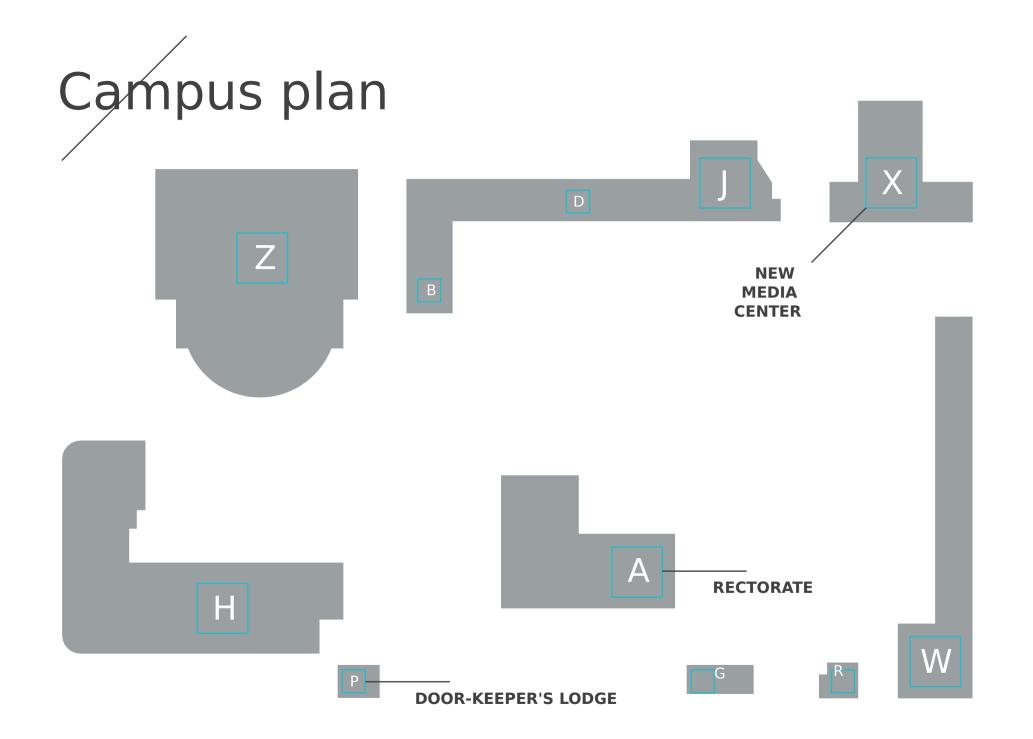

## Campus plan

Rectorate Α Film & TV Direction Department Office Direction of Photography & TV Production Department Office Animation & Special Effects - Secretary's Office Senate Room Screening Room - School Cinema Chancellor B Bursar Accounting Department Employee Recruitment & Staff Affairs Office Remuneration Office Cashier's Office Film Equipment Storeroom Supply Purchase Office Work Safety Office **Publishing Unit** Lighting Department **Promotion Office** G International Relations Department

Acting Department Н Library & Film Information Centre Costume Storeroom Multimedia Classroom Screening Room Photography/Film Studio Canteen Gym Sound Department Door-keeper's Lodge Non-budgetary Funds Section R Film & TV Production Organization Department

New Media Center Screenwriting - Secretary's Office Film Editing - Secretary's Office Photography - Secretary's Office Film Archive Student Council Szklarnia Gallery New Media Scientific Club School Film **Production Unit** Fine Art Unit Film Studio TV Studio Publishing Unit Bookshop Xerox Point Computer Room Snack & Coffee Bar ZET Cafe